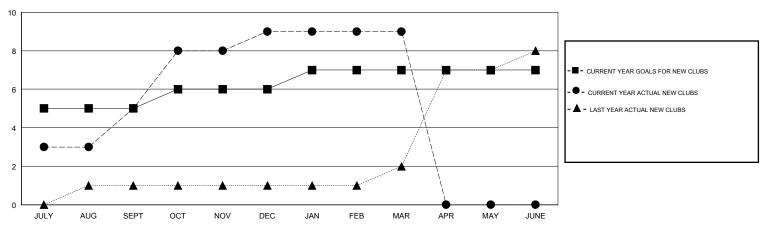

#### GOALS AND ACTUAL NEW CLUBS CUMULATIVE

# GMT: LOCATION REP OF BANGLADESH GMT CA

|               | Club          | \$        |               | Members               |                           |                         |                                                    |  |
|---------------|---------------|-----------|---------------|-----------------------|---------------------------|-------------------------|----------------------------------------------------|--|
|               | RESULTS FOR   | 2019-2020 |               | RESULTS FOR 2019-2020 |                           |                         |                                                    |  |
| QUARTER       | NEW CLUB GOAL | NEW CLUBS | DROPPED CLUBS | QUARTER               | MEMBER GROWTH NET<br>GOAL | MEMBER GROWTH<br>ACTUAL | DROPPED<br>MEMBERS ACTUAL<br>(including transfers) |  |
| JULY/AUG/SEPT | 5             | 5         | 0             | JULY/AUG/SEPT         | 50                        | 158                     | 13                                                 |  |
| OCT/NOV/DEC   | 1             | 4         | 0             | OCT/NOV/DEC           | 50                        | 181                     | 103                                                |  |
| JAN/FEB/MAR   | 1             | 0         | 1             | JAN/FEB/MAR           | 40                        | 79                      | 43                                                 |  |
| APR/MAY/JUNE  | 0             | 0         | 0             | APR/MAY/JUNE          | 10                        | 0                       | 0                                                  |  |