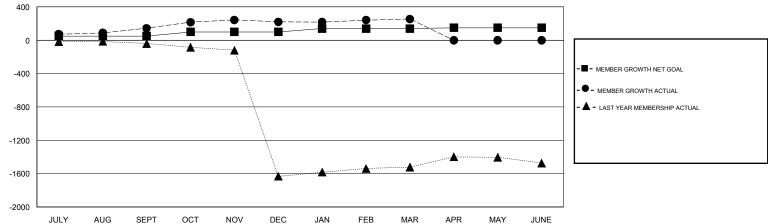

# GOALS AND ACTUAL MEMBERS CUMULATIVE

| DROPPED CLUBS: 1  DROPPED MEMBERS |     | 43 CLUBS OF 103 ADDED 1 OR MORE<br>NEW MEMBERS | GENDER DISTE<br>MALE<br>FEMALE | ER DISTRIBUTION  1,969 (74.36%)  LE 679 (25.64%) |       |
|-----------------------------------|-----|------------------------------------------------|--------------------------------|--------------------------------------------------|-------|
| DECEASED                          | 3   | CLICK HERE FOR CUMULATIVE                      | TOTAL FAMILY UNIT MEMBERS      |                                                  | 1,231 |
| CLUB CANCELLED 10 OTHER 146       |     | MEMBERSHIP DATA                                |                                | FAMILY MEMBERS PAYING HALF DUES                  |       |
|                                   |     |                                                | FAMILY MEMBERS PA              |                                                  |       |
| TOTAL                             | 159 |                                                |                                |                                                  |       |

# GMT: LOCATION REP OF BANGLADESH GMT CA

|               | Club          | \$        |               | Members               |                           |                         |                                                    |  |
|---------------|---------------|-----------|---------------|-----------------------|---------------------------|-------------------------|----------------------------------------------------|--|
|               | RESULTS FOR   | 2019-2020 |               | RESULTS FOR 2019-2020 |                           |                         |                                                    |  |
| QUARTER       | NEW CLUB GOAL | NEW CLUBS | DROPPED CLUBS | QUARTER               | MEMBER GROWTH NET<br>GOAL | MEMBER GROWTH<br>ACTUAL | DROPPED<br>MEMBERS ACTUAL<br>(including transfers) |  |
| JULY/AUG/SEPT | 5             | 5         | 0             | JULY/AUG/SEPT         | 50                        | 158                     | 13                                                 |  |
| OCT/NOV/DEC   | 1             | 4         | 0             | OCT/NOV/DEC           | 50                        | 181                     | 103                                                |  |
| JAN/FEB/MAR   | 1             | 0         | 1             | JAN/FEB/MAR           | 40                        | 79                      | 43                                                 |  |
| APR/MAY/JUNE  | 0             | 0         | 0             | APR/MAY/JUNE          | 10                        | 0                       | 0                                                  |  |